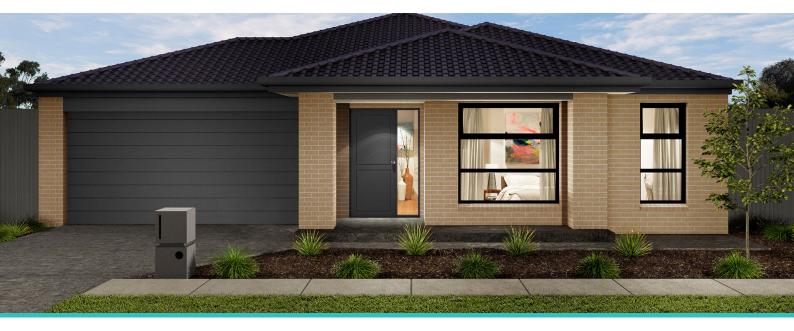

## HOUSE & LAND From **\$515,000**

## Carinya 16

| ADDRESS                               | LOT WIDTH | LOT SIZE              | HOUSE SIZE            |
|---------------------------------------|-----------|-----------------------|-----------------------|
| Lot 22 Sorelli Estate, Sorelli Estate | 14.00     | 810.00 m <sup>2</sup> | 149.22 m <sup>2</sup> |