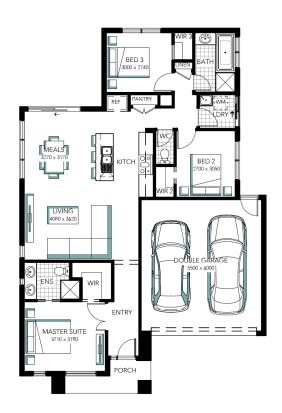

## Carinya 16

| ADDRESS                               | LOT WIDTH | LOT SIZE              | HOUSE SIZE            |
|---------------------------------------|-----------|-----------------------|-----------------------|
| Lot 22 Sorelli Estate, Sorelli Estate | 14.00     | 810.00 m <sup>2</sup> | 149.22 m <sup>2</sup> |